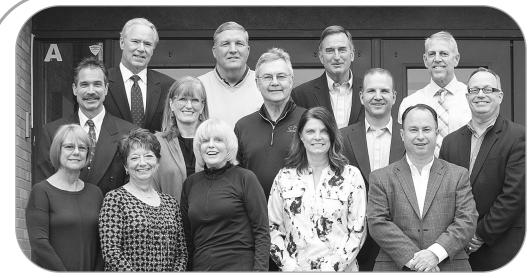

Mrs. & Mrs. Donald Lusk Family

Connie & Christopher McCann

Cathy McCall

Leona McDonald

SHA Foundation Trustees — Top row, from left, Mick Natzel SHA '67, Andy Theisen Sr. SHA '78, Bill Myler SHA '76 and Joe Fox SHA '78. Middle row, from left, Paul Bigard SHA '85, Shelli Lannen Sias SHA '78, Mike Kostrzewa SHA '68, Pat McDonald SHA '88 and David F. McGuire SHA '82. Front row, from left, Carla Szelag, Linda Heintz, Sonja Baumgarth, Lori Sheppard Trainor SHA '78 and Mike Ervin SHA '85. Missing from the photo is Trustee Eric Janes.