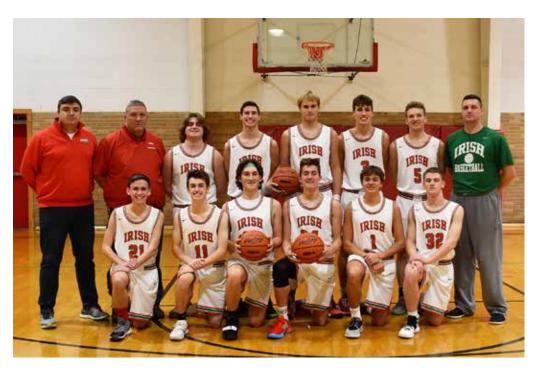

## Varsity Boys Basketball

| #  | Name             | Gr. |
|----|------------------|-----|
| 1  | Luke Predum      | 11  |
| 3  | Ben Ruggles      | 12  |
| 4  | Nate Gruss       | 12  |
| 5  | Zach Wentworth   | 11  |
| 10 | Michael Hopp     | 12  |
| 11 | Michael Zanoni   | 11  |
| 12 | Ben Wilson       | 11  |
| 21 | Luke Pramuka     | 12  |
| 24 | Austin Lobsinger | 12  |
| 32 | Nick Cataldo     | 12  |
| 34 | Jayden Oldenburg | 12  |