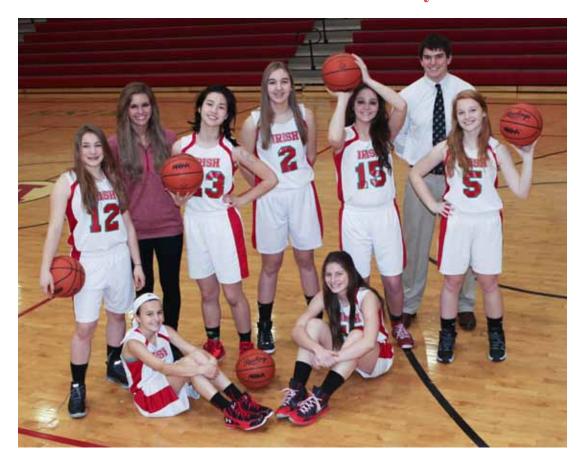

## Girls Varsity Basketball

| #  | NAME              | POS.    | GR. |
|----|-------------------|---------|-----|
| 4  | Megan Nowak       | Guard   | 10  |
| 5  | Alexis Jackson    | Forward | 11  |
| 10 | Scout Nelson      | Guard   | 9   |
| 11 | Jodi Hauck        | Forward | 11  |
| 12 | Megan English     | Guard   | 12  |
| 13 | Hadyn Terwilliger | Forward | 10  |
| 15 | Sophie Ruggles    | Forward | 10  |
| 21 | Julie Hopp        | Forward | 12  |
| 24 | Kimberly Boulier  | Guard   | 12  |
| 33 | Averi Gamble      | Forward | 12  |

Head Coach: Damon Brown Assistants: Kristina Lilly, Erica Hansen, Julia Wagner Manager: Angel Brown

1 to 6 Bedroom Apartments & Townhomes

Walk to Class • Fastest Internet in Town!

(989) 772-2222 • LiveWithUnited.com