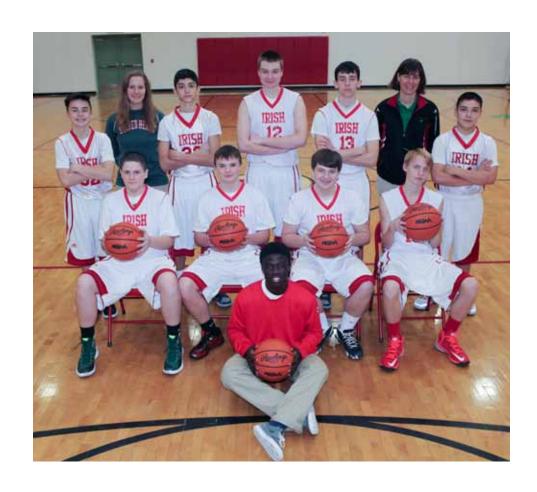

## **Boys Freshman Basketball**

| #  | Name            |
|----|-----------------|
| 12 | Jacob Fritz     |
| 13 | Kyle Houston    |
| 15 | Chase Nelson    |
| 22 | Rory Scully     |
| 30 | Emmanuel Horace |
| 31 | Trevor McGuirk  |
| 32 | Patrick Ervin   |
| 33 | Noah Krepostman |
| 34 | Andrew Tower    |
| 44 | Evan Chomchai   |

Coach: Luanne Goffnett Assistant Coach: Becky DalSanto