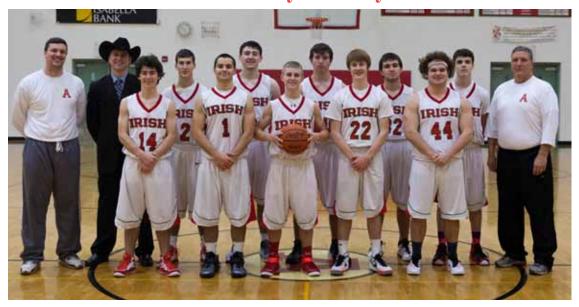

## **Boys Varsity Basketball**

| #  | Name               | Gr |
|----|--------------------|----|
| 1  | Tony Perez         | 12 |
| 2  | Alex Schafer       | 12 |
| 3  | Matt Kornexl       | 12 |
| 4  | Fraser Cameron     | 11 |
| 5  | Austin Neyer       | 12 |
| 14 | Jackson Reetz      | 12 |
| 20 | Kristian Gostomski | 12 |
| 22 | Nicholas Lowe      | 11 |
| 23 | Joe Methner        | 10 |
| 32 | Kyle Szymanski     | 12 |
| 42 | Christian Maloney  | 11 |
| 44 | Ryan Ervin         | 11 |

Coach: Pat Theisen Asst. Coaches:

Andy Theisen & Nick Fletcher

**Phone (989) 775-6608** • Fax (989) 775-6909 Cell (989) 621-0861 • sbigard@bighugg.net

Graff Buick GMC Cadillac 116 N. Mission, Mt. Pleasant Graff Chevrolet 4850 E. Pickard, Mt. Pleasant