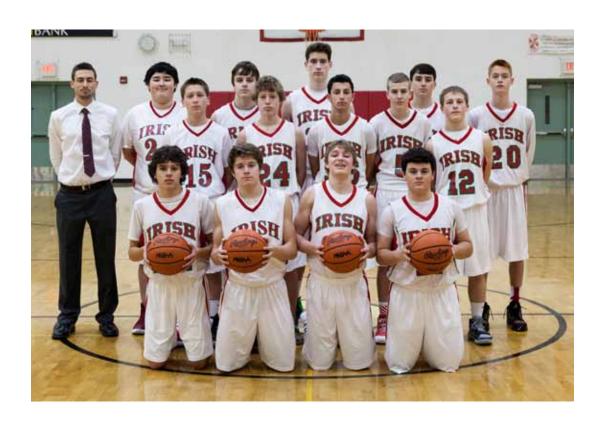

## **Boys Junior Varsity Basketball**

| #  | Name              | Gr. |
|----|-------------------|-----|
| 3  | Keaton Sheffert   | 10  |
| 4  | Carter Lowe       | 10  |
| 5  | Noah Schafer      | 10  |
| 10 | Colton Hyble      | 10  |
| 12 | Brendan Zeien     | 9   |
| 15 | Jack Pramuka      | 10  |
| 20 | Colten Nelson     | 9   |
| 21 | Lance MacDonald   | 10  |
| 22 | Landon Fetzer     | 10  |
| 23 | Elliot Yun        | 10  |
| 24 | Josh Lobsinger    | 10  |
| 30 | Greg Janes        | 10  |
| 32 | Cross Delau       | 9   |
| 35 | Jordan Wybenga    | 10  |
| 44 | Emmanuel Chiejina | 10  |

Coach: Taylor Ardis