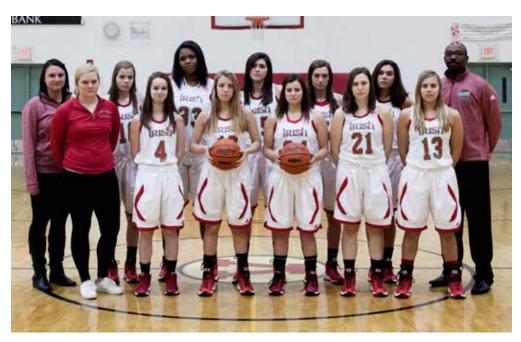

## Girls Varsity Basketball

| #  | NAME              | POS.    | GR. |
|----|-------------------|---------|-----|
| 4  | Megan Nowak       | Guard   | 10  |
| 5  | Alexis Jackson    | Forward | 11  |
| 10 | Scout Nelson      | Guard   | 9   |
| 11 | Jodi Hauck        | Forward | 11  |
| 12 | Megan English     | Guard   | 12  |
| 13 | Hadyn Terwilliger | Forward | 10  |
| 15 | Sophie Ruggles    | Forward | 10  |
| 21 | Julie Hopp        | Forward | 12  |
| 24 | Kimberly Boulier  | Guard   | 12  |
| 33 | Averi Gamble      | Forward | 12  |

Head Coach: Damon Brown Assistants: Kristina Lilly, Erica Hansen, Julia Wagner Manager: Angel Brown

1 to 6 Bedroom Apartments & Townhomes

Walk to Class • Fastest Internet in Town!

(989) 772-2222 • LiveWithUnited.com