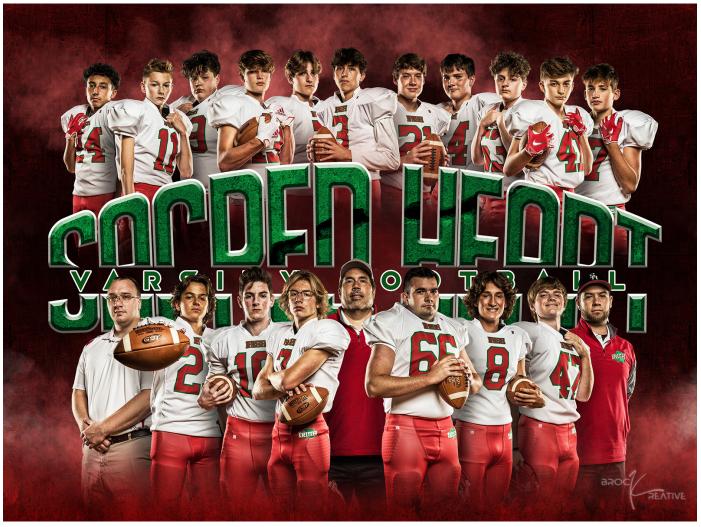

### Varsity Football - 2020

Head Coach: John Ruggles Asst. Coach: Chris Cataldo Asst. Coach: Chris Herzog Trainer: Zac Brown

| #  | Name              | Gr. |
|----|-------------------|-----|
| 2  | Brady Gruss       | 11  |
| 3  | Gabe Ruggles      | 11  |
| 7  | Andrew Courtright | 12  |
| 8  | Ben Wilson        | 12  |
| 10 | Wyatt Owen        | 12  |
| 11 | Sammy Powell      | 10  |
| 13 | Aidan Halliday    | 9   |
| 21 | CJ McMahon        | 11  |
| 23 | Luke Predum       | 12  |
| 24 | Kadenn Rose       | 9   |
| 27 | Connor Stempky    | 9   |
| 41 | Brady Hoeve       | 9   |
| 47 | Spencer Moore     | 12  |
| 53 | Walker Owen       | 9   |
| 64 | David Hunter      | 10  |
| 66 | Michael Gillespie | 12  |
| 79 | Quinn Henkes      | 9   |