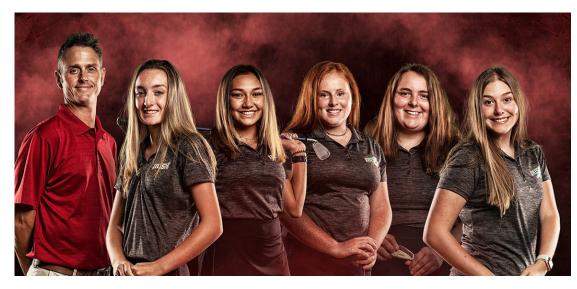

# Girls Golf - 2020

| Name              | Gr   |
|-------------------|------|
| Mea Mitchell      | 10th |
| Rachel Olivieri   | 10th |
| Taylor Cotter     | 11th |
| Anna Terwilliger  | 11th |
| Brooklyn Chomchai | 12th |
| Emma Reid         | 12th |

Coach: Rex Wiggins

Missing from photo: Anna Terwillger

MERCBANK.COM