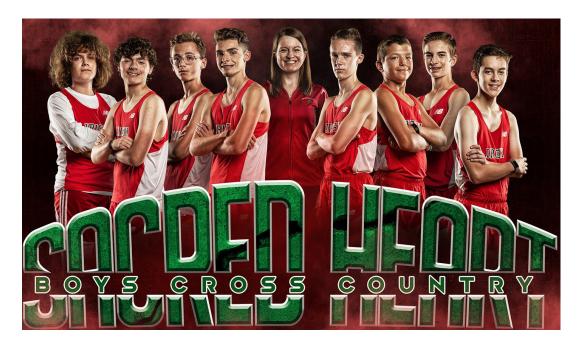

# **Boys Cross Country - 2020**

| Name            | Gr.  |
|-----------------|------|
| Sergey Collings | 9th  |
| Alex Latham     | 9th  |
| Nik Moore       | 9th  |
| Luke Taylor     | 9th  |
| Roman Addison   | 10th |
| Jess Jones      | 10th |
| Dennis Egan     | 10th |
| Brock Lynch     | 11th |
| Matthew Nowak   | 12th |

Head Coach: Nikki Taylor

Missing from photo: Roman Addison

WHAT WE DO (989) 875-2828 300 Industrial Pkwy, Ithaca, MI 48847

Vinyl Decals Gift Items

 
 Business Cards
 Flyers
 Vinyl D: Brochures

 Bonchures
 Banners
 Tradesh