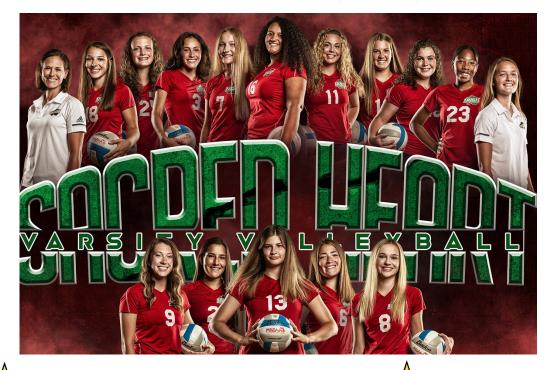

# **Girls Varsity Volleyball -2020**

Z

| _ | #  | Name            | Gr   |
|---|----|-----------------|------|
|   | 2  | Allison Hauck   | 12th |
|   | 3  | Nicole Olivieri | 11th |
|   | 6  | Emma Stempky    | 12th |
|   | 7  | Laura Goenner   | 11th |
|   | 8  | Isabelle Fritz  | 12th |
|   | 9  | Aysia Smith     | 12th |
|   | 10 | Macey Novak     | 11th |
|   | 11 | Maddie Munley   | 11th |
|   | 13 | Rosie Maloney   | 12th |
|   | 16 | Hannah Ajumobi  | 11th |
|   | 18 | Kelsey McDonald | 11th |
|   | 23 | Angel Brown     | 10th |
|   | 25 | Lillie Laney    | 10th |
|   | 28 | Jordan Spagna   | 11th |

Head Coach: Krista Davis Assistant Coach: Molly Yonker